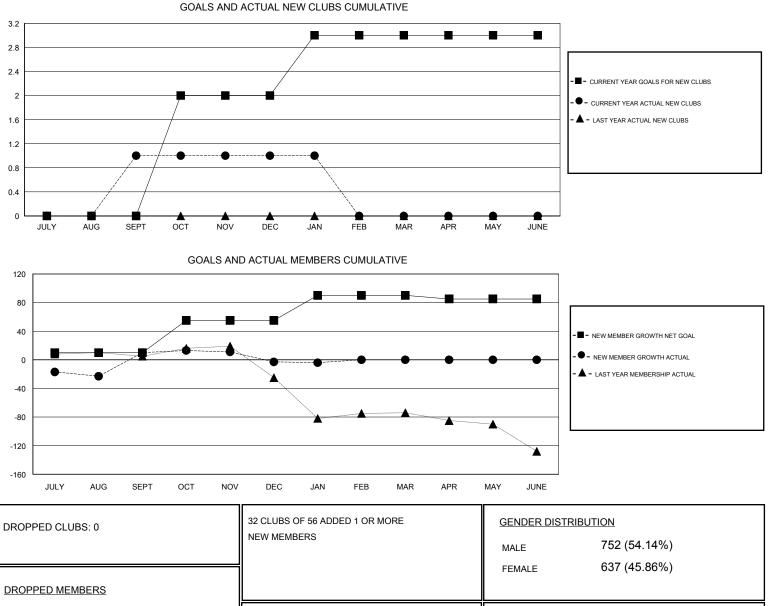

## LOCATION FLORIDA

| Clubs                 |               |           |               | Members               |                                                                |                                                              |                                                    |
|-----------------------|---------------|-----------|---------------|-----------------------|----------------------------------------------------------------|--------------------------------------------------------------|----------------------------------------------------|
| RESULTS FOR 2016-2017 |               |           |               | RESULTS FOR 2016-2017 |                                                                |                                                              |                                                    |
| QUARTER               | NEW CLUB GOAL | NEW CLUBS | DROPPED CLUBS | QUARTER               | NEW MEMBER GROWTH<br>NET GOAL (not reinstated<br>or transfers) | NEW MEMBER<br>GROWTH ACTUAL (not<br>reinstated or transfers) | DROPPED<br>MEMBERS ACTUAL<br>(including transfers) |
| JULY/AUG/SEPT         | 0             | 1         | 0             | JULY/AUG/SEPT         | 10                                                             | 65                                                           | 55                                                 |
| OCT/NOV/DEC           | 2             | 0         | 0             | OCT/NOV/DEC           | 45                                                             | 34                                                           | 47                                                 |
| JAN/FEB/MAR           | 1             | 0         | 0             | JAN/FEB/MAR           | 35                                                             | 25                                                           | 26                                                 |
| APR/MAY/JUNE          | 0             | 0         | 0             | APR/MAY/JUNE          | -5                                                             | 0                                                            | 0                                                  |